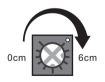

## 4 Sensitivity adjustment

The clockwise direction the induction distance becomes farther, the counterclockwise direction the induction distance becomes closer, and the maximum induction distance is 6cm, the default induction distance is 3cm. Note: The adjusting knob need to open the lid before operation.