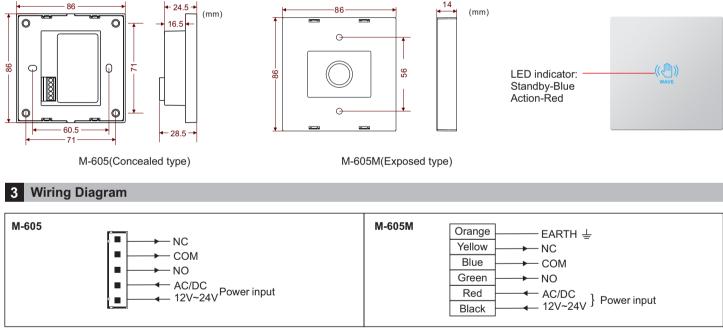

## 5 Parameter

| Input power:            | AC/DC12V~24V                    | Action current:  | 35mA(DC12V power supply)               |
|-------------------------|---------------------------------|------------------|----------------------------------------|
| Induction distance:     | 0~6cm Adjustable                | Standby current: | 13mA(DC12V power supply)               |
| Relay output:           | Normally open / Normally closed | Dimension:       | 86×86mm                                |
| Relay contact capacity: | 1A 24V DC                       | Packing list:    | Switch*1,Screws bag*1, Instructions*1, |
|                         |                                 |                  | 6PIN wire*1(605M)                      |