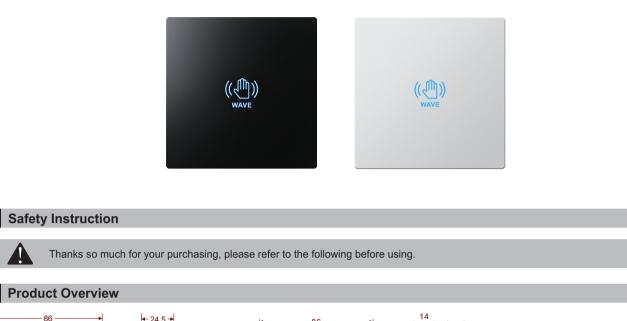

## **Operation Instructions**

## M-605/605M Touch Free Sensing Switch





## 4 Sensitivity adjustment



The clockwise direction the induction distance becomes farther, the counterclockwise direction the induction distance becomes closer, and the maximum induction distance is 6cm, the default induction distance is 3cm. Note: The adjusting knob need to open the lid before operation.

## 5 Parameter

| Input power:            | AC/DC12V~24V                    | Action current:  | 35mA(DC12V power supply)               |
|-------------------------|---------------------------------|------------------|----------------------------------------|
| Induction distance:     | 0~6cm Adjustable                | Standby current: | 13mA(DC12V power supply)               |
| Relay output:           | Normally open / Normally closed | Dimension:       | 86×86mm