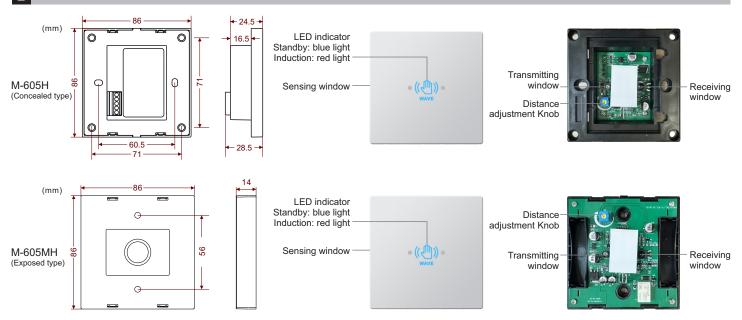

#### 2 Overview

#### 4 Distance Adjustment

Clockwise direction adjustment, distance becomes more far, counterclockwise direction adjustment, distance becomes more near. The max sensing distance is 30cm.