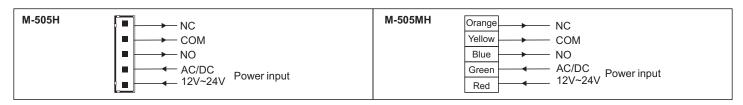

# **Operation instructions**

# M-605H/605MH 86 Type Infrared Touchless Switch





# 1 Safety Instructions



Thanks for your purchasing, please refer to the following before using

#### 2 Overview



# 3 Wiring



#### 4 Distance Adjustment



Clockwise direction adjustment, distance becomes more far, counterclockwise direction adjustment, distance becomes more near. The max sensing distance is 30cm.

# 5 Technical Parameters

| Power input:                      | AC/DC 12~24V | Infrared modulation frequence | y: 38KHz              |
|-----------------------------------|--------------|-------------------------------|-----------------------|
| Static current:                   | 10mA(DC12V)  | Response time:                | 30ms                  |
| Action current:                   | 43mA(DC12V)  | Output holding time:          | 100ms                 |
| Relay output:                     | NO/NC        | Work environment:             | -42°C~45°C , 10~90%RH |
| Relay connect capacity: 1A 24V DC