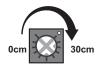

#### 4 Distance Adjustment

Clockwise direction adjustment, distance becomes more far, counterclockwise direction adjustment, distance becomes more near. The max sensing distance is 30cm.