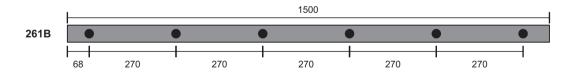

## 4 Dimension & Installation

#### 5 Technical parameters

| Parameters                                                                                                                         | 261A         | 261B       | 261C       | 261D      |
|------------------------------------------------------------------------------------------------------------------------------------|--------------|------------|------------|-----------|
| Response time                                                                                                                      | 104ms        | 78ms       | 52ms       | 26ms      |
| Scanning beam                                                                                                                      | 32pairs      | 24pairs    | 16pairs    | 8pairs    |
| The redundancy function allows 1-2 pairs of infrared tubes to be shielded according to the set time after being blocked or damaged | √            | √          | √          | √         |
| Blanking function                                                                                                                  | √            | √          | √          | ×         |
| Dimension(mm)                                                                                                                      | 2000*24*11   | 1500*24*11 | 1000*24*11 | 500*24*11 |
| Beam distance                                                                                                                      | 60mm         |            |            |           |
| Working voltage                                                                                                                    | AC/DC 12~36V |            |            |           |
| Static current(12V)                                                                                                                | 195mA        |            |            |           |
| Action current(12V)                                                                                                                | 165mA        |            |            |           |
| Ambient temperature                                                                                                                | -20°C~+65°C  |            |            |           |
| Light resistance                                                                                                                   | 100000Lux    |            |            |           |
| Working distance                                                                                                                   | 10cm-550cm   |            |            |           |
| Cable length                                                                                                                       | 4m/pc        |            |            |           |