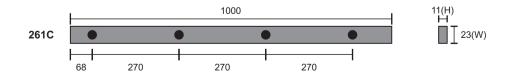

## 4 Dimension & Installation

#### 5 Technical parameters

| Parameters                                                                                                                         | 261A         | 261B       | 261C       | 261D      |
|------------------------------------------------------------------------------------------------------------------------------------|--------------|------------|------------|-----------|
| Response time                                                                                                                      | 104ms        | 78ms       | 52ms       | 26ms      |
| Scanning beam                                                                                                                      | 32pairs      | 24pairs    | 16pairs    | 8pairs    |
| The redundancy function allows 1-2 pairs of infrared tubes to be shielded according to the set time after being blocked or damaged | √            | √          | √          | √         |
| Blanking function                                                                                                                  | √            | √          | √          | ×         |
| Dimension(mm)                                                                                                                      | 2000*24*11   | 1500*24*11 | 1000*24*11 | 500*24*11 |
| Beam distance                                                                                                                      | 60mm         |            |            |           |
| Working voltage                                                                                                                    | AC/DC 12~36V |            |            |           |
| Static current(12V)                                                                                                                | 195mA        |            |            |           |
| Action current(12V)                                                                                                                | 165mA        |            |            |           |
| Ambient temperature                                                                                                                | -20°C~+65°C  |            |            |           |
| Light resistance                                                                                                                   | 100000Lux    |            |            |           |
| Working distance                                                                                                                   | 10cm-550cm   |            |            |           |
| Cable length                                                                                                                       | 4m/pc        |            |            |           |