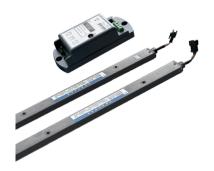

## 6 Packing List

| No. | Name                     | Quantity | Remark |
|-----|--------------------------|----------|--------|
| 1   | Controller               | 1        |        |
| 2   | Grating transmitting bar | 1        |        |
| 3   | Grating receiving bar    | 1        |        |
| 4   | 4-PIN cable              | 2        |        |
| 5   | Screws bag               | 1        |        |
| 6   | Manual                   | 1        |        |