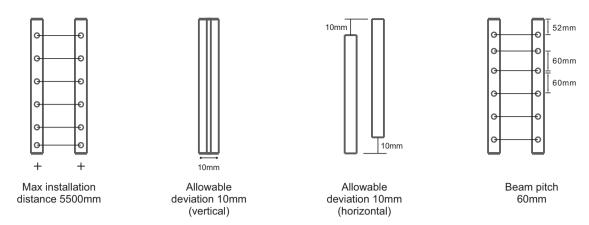

# M-261/261Y Infrared Safety Light Curtain



## 1 Safety instructions

A

Thank you very much for purchasing this product, in order to use it correctly, please read this manual carefully first.

### 2 Product overview



- 1 Power input & signal output terminal
- Action LED indicator: Green LED
- 3 Power LED indicator: Red LED
- Transmitting receiving grating connection socket
- 5 Signal NC/NO selector pointer
- 6 Grating transmitting strip
- Grating receiving strip
- Action sensing LED indicator (red)
- Redundancy function LED indicator (blue)
- Grating power LED indicator (green)
- 11 Function setting dial code switch position

#### 3 Function selector and wiring diagram

NC NO

NC signal output method

NC NO

NO signal output method



## 4 Dimension & Installation











#### RX grating strip dial code switch setting





Intelligent blanking function: means sequentially from top to bottom while blocking the infrared light spot, don't produce detection signal. This function is available for fast roll doors, garage doors and other application scenes.

#### 5 Technical parameters

| Parameters                                                                                                                         | 261A         | 261B       | 261C       | 261D      |
|------------------------------------------------------------------------------------------------------------------------------------|--------------|------------|------------|-----------|
| Response time