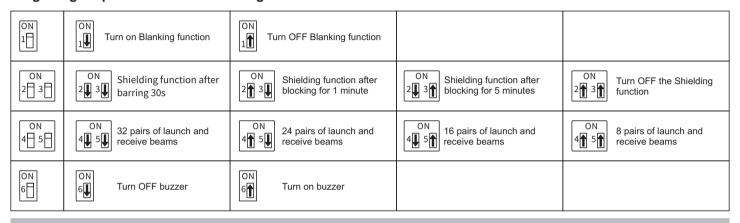

#### RX grating strip dial code switch setting

Intelligent blanking function: means sequentially from top to bottom while blocking the infrared light spot, don't produce detection signal. This function is available for fast roll doors, garage doors and other application scenes.