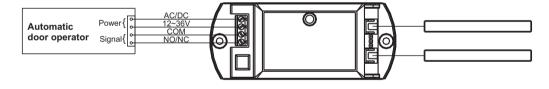

#### 3 Function selector and wiring diagram

NC NO

NC signal output method

NC NO

NO signal output method