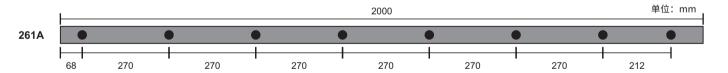

## 4 Dimension & Installation

#### 5 Technical parameters

| Parameters                                                                                                                         | 261A         | 261B       | 261C       | 261D      |
|------------------------------------------------------------------------------------------------------------------------------------|--------------|------------|------------|-----------|
| Response time                                                                                                                      | 104ms        | 78ms       | 52ms       | 26ms      |
| Scanning beam                                                                                                                      | 32pairs      | 24pairs    | 16pairs    | 8pairs    |
| The redundancy function allows 1-2 pairs of infrared tubes to be shielded according to the set time after being blocked or damaged | √            | √          | √          | √         |
| Blanking function                                                                                                                  | √            | √          | √          | ×         |
| Dimension(mm)                                                                                                                      | 2000*24*11   | 1500*24*11 | 1000*24*11 | 500*24*11 |
| Beam distance                                                                                                                      | 60mm         |            |            |           |
| Working voltage                                                                                                                    | AC/DC 12~36V |            |            |           |
| Static current(12V)                                                                                                                | 195mA        |            |            |           |
| Action current(12V)                                                                                                                | 165mA        |            |            |           |
| Ambient temperature                                                                                                                | -20°C~+65°C  |            |            |           |
| Light resistance                                                                                                                   | 100000Lux    |            |            |           |
| Working distance                                                                                                                   | 10cm-550cm   |            |            |           |
| Cable length                                                                                                                       | 4m/pc        |            |            |           |