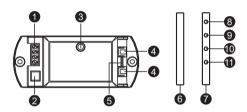

### 2 Product overview

- 1 Power input & signal output terminal
- Action LED indicator: Green LED
- 3 Power LED indicator: Red LED
- Transmitting receiving grating connection socket
- 5 Signal NC/NO selector pointer
- 6 Grating transmitting strip
- Grating receiving strip
- Action sensing LED indicator (red)
- Redundancy function LED indicator (blue)
- Grating power LED indicator (green)
- 11 Function setting dial code switch position