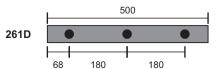

## 4 Dimension & Installation

#### 5 Technical parameters

| Parameters                                                                                                                         | 261A         | 261B       | 261C       | 261D      |
|------------------------------------------------------------------------------------------------------------------------------------|--------------|------------|------------|-----------|
| Response time                                                                                                                      | 104ms        | 78ms       | 52ms       | 26ms      |
| Scanning beam                                                                                                                      | 32pairs      | 24pairs    | 16pairs    | 8pairs    |
| The redundancy function allows 1-2 pairs of infrared tubes to be shielded according to the set time after being blocked or damaged | √            | √          | √          | √         |
| Blanking function                                                                                                                  | √            | √          | √          | ×         |
| Dimension(mm)                                                                                                                      | 2000*24*11   | 1500*24*11 | 1000*24*11 | 500*24*11 |
| Beam distance                                                                                                                      | 60mm         |            |            |           |
| Working voltage                                                                                                                    | AC/DC 12~36V |            |            |           |
| Static current(12V)                                                                                                                | 195mA        |            |            |           |
| Action current(12V)                                                                                                                | 165mA        |            |            |           |
| Ambient temperature                                                                                                                | -20°C~+65°C  |            |            |           |
| Light resistance                                                                                                                   | 100000Lux    |            |            |           |
| Working distance                                                                                                                   | 10cm-550cm   |            |            |           |
| Cable length                                                                                                                       | 4m/pc        |            |            |           |