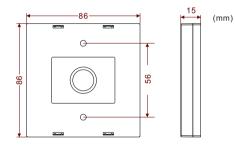

| Action current:  | 27mA(DC12V power supply)               |
|------------------|----------------------------------------|
| Standby current: | 13mA(DC12V power supply)               |
| Dimension:       | 86×86mm                                |
| Packing list:    | Switch*1,Screws bag*1, Instructions*1, |
|                  | 5PIN wire*1(505M)                      |