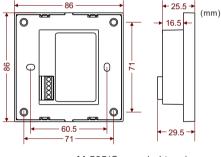

#### 5 Parameter

| Input power:            | AC/DC12V~24V                    |
|-------------------------|---------------------------------|
| Induction distance:     | 0~6cm Adjustable                |
| Relay output:           | Normally open / Normally closed |
| Relay contact capacity: | 1A 24V DC                       |
|                         |                                 |

| Action current:  | 27mA(DC12V power supply)               |
|------------------|----------------------------------------|
| Standby current: | 13mA(DC12V power supply)               |
| Dimension:       | 86×86mm                                |
| Packing list:    | Switch*1,Screws bag*1, Instructions*1, |
|                  | 5PIN wire*1(505M)                      |