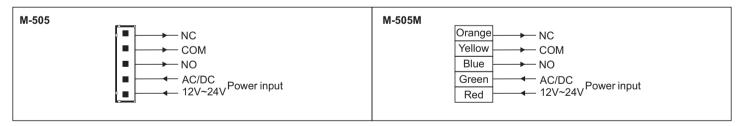

# **Operation Instructions**

## M-505/505M Touch Free Sensing Switch





#### 1 Safety Instruction



Thanks so much for your purchasing, please refer to the following before using.

#### 2 Product Overview







M-505M(Exposed type)

### 3 Wiring Diagram



#### 4 Sensitivity adjustment



The clockwise direction the induction distance becomes farther, the counterclockwise direction the induction distance becomes closer, and the maximum induction distance is 6cm.

Note: The adjusting knob need to open the lid before operation.

#### 5 Parameter

| Input power:            | AC/DC12V~24V                    |
|-------------------------|---------------------------------|
| Induction distance:     | 0~6cm Adjustable                |
| Relay output:           | Normally open / Normally closed |
| Relay contact capacity: | 1A 24V DC                       |
|                         |                                 |

| Action current:  | 27mA(DC12V power supply)               |
|------------------|----------------------------------------|
| Stand