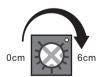

#### 4 Sensitivity adjustment

The clockwise direction the induction distance becomes farther, the counterclockwise direction the induction distance becomes closer, and the maximum induction distance is 6cm.

Note: The adjusting knob need to open the lid before operation.