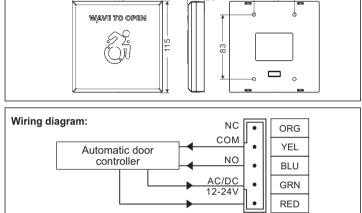

# M-505B Large Non-touch Switch

Dimension:

## 4 Technical Parameters

Power supply: AC/DC 12-24V Static current: 7mA (DC 12V power) Action current: 36mA (DC 12V power)

Relay output: NO/NC

Relay connect capacity: 1A DC24V Infrared modulation frequency: 38KHz

Response time: 30ms
Output holding time: 100ms
Working temperature: -45°C~45°C
Working humidity: 10-90%RH
Dimension: 115(L)x115(W)x20(H)mm

Packing list: Switch\*1, 5-Pin cable\*1, Instructions\*1, Screws bag\*1