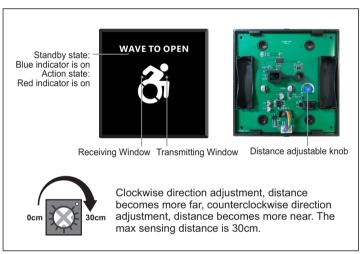

### 2 Product Overview

## 4 Technical Parameters

Power supply: AC/DC 12-24V Static current: 7mA (DC 12V power) Action current: 36mA (DC 12V power)

Relay output: NO/NC

Relay connect capacity: 1A DC24V Infrared modulation frequency: 38KHz

Response time: 30ms
Output holding time: 100ms
Working temperature: -45°C~45°C
Working humidity: 10-90%RH
Dimension: 115(L)x115(W)x20(H)mm

Packing list: Switch\*1, 5-Pin cable\*1, Instructions\*1, Screws bag\*1